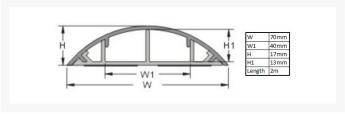

## **SPECIFICATION**

• Length: 2m

• Dimensions: 70mm x 15mm x 2m

• Material: High impact, warp-proof PVC, self-extinguishing, UL approved 94V-0

• Maximum service temperature: 85°

Colour: WhiteTotal width: 70mmTotal height: 15mm

• Channel width (inside): 15mm

• Channels: Double