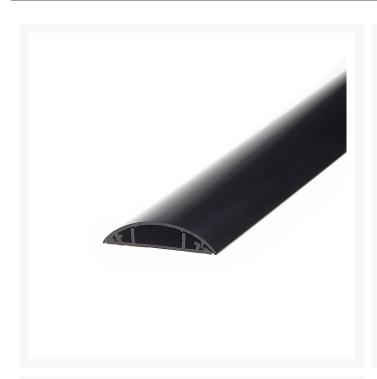

# Cable Cover - 60mm x 13mm x 2m: Black

# Cable Cover - 60mm x 13mm x 2m: Black

This Adhesive cable cover or cable ducting protects and conceals floor cables, as well as keeps cables tidy behind wall-mounted TVs. Use on office flooring to prevent trip hazards, or attached to walls behind LED TVs with the included double-sided tape. Ideal for use with computer cords and extension leads to keep the cables untangled.