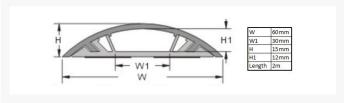

## **SPECIFICATION**

• Length: 2m

• Dimensions: 60mm x 13mm x 2m

• Material: High impact, warp-proof PVC, self-extinguishing, UL approved 94V-0

• Maximum service temperature: 85°

Colour: BlackTotal width: 60mmTotal Height: 13mmChannels: Single