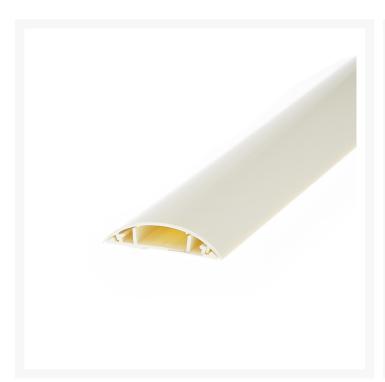

### Cable Cover - 60mm x 13mm x 2m: White

This Adhesive cable cover or cable ducting protects and conceals floor cables, as well as keeps cables tidy behind wall-mounted TVs. Use on office flooring to prevent trip hazards, or attached to walls behind LED TVs with the included double-sided tape. Ideal for use with computer cords and extension leads to keep the cables untangled.

### **FEATURES**

- Stylish rounded profile
- Great for office or home use
- Perfect for cable management behind LED TVs
- Easy installation
- High-quality double-sided tape included

## **SPECIFICATION**

- Length: 2m
- Dimensions: 60mm x 13mm x 2m
- Material: High impact, warp-proof PVC, self-extinguishing, UL approved 94V-0
- Maximum service temperature: 85°
- Colour: WhiteTotal width: 60mm
- Total Height: 13mm
- · Channels: Single