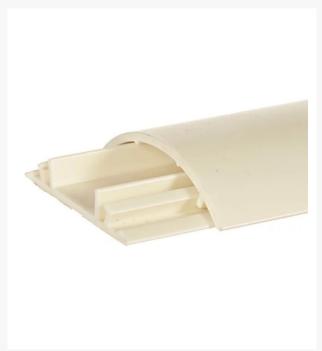

### Cable Cover - 60mm x 13mm x 2m: White

This Adhesive cable cover or cable ducting protects and conceals floor cables, as well as keeps cables tidy behind wall-mounted TVs. Use on office flooring to prevent trip hazards, or attached to walls behind LED TVs with the included double-sided tape. Ideal for use with computer cords and extension leads to keep the cables untangled.

### **FEATURES**

- Stylish rounded profile
- Great for office or home use
- Perfect for cable management behind LED TVs
- Easy installation
- High-quality double-sided tape included

## **SPECIFICATION**

- Length: 2m
- Dimensions: 60mm x 13mm x 2m
- Material: High impact, warp-proof PVC, self-extinguishing, UL approved 94V-0
- Maximum service temperature: 85°
- Colour: WhiteTotal width: 60mm
- Total Height: 13mm
- · Channels: Single