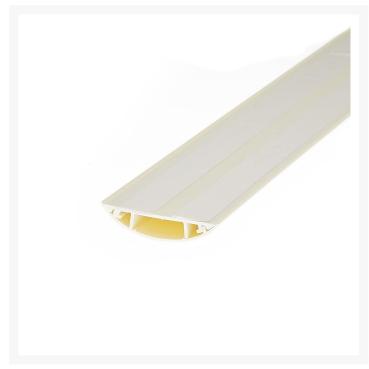

### Cable Cover - 60mm x 13mm x 2m: White

This Adhesive cable cover or cable ducting protects and conceals floor cables, as well as keeps cables tidy behind wall-mounted TVs. Use on office flooring to prevent trip hazards, or attached to walls behind LED TVs with the included double-sided tape. Ideal for use with computer cords and extension leads to keep the cables untangled.

### **FEATURES**

- Stylish rounded profile
- Great for office or home use
- Perfect for cable management behind LED TVs
- Easy installation
- High-quality double-sided tape included

## **SPECIFICATION**

- Length: 2m
- Dimensions: 60mm x 13mm x 2m
- Material: High impact, warp-proof PVC, self-extinguishing, UL approved 94V-0
- Maximum service temperature: 85°
- Colour: WhiteTotal width: 60mm
- Total Height: 13mm
- · Channels: Single