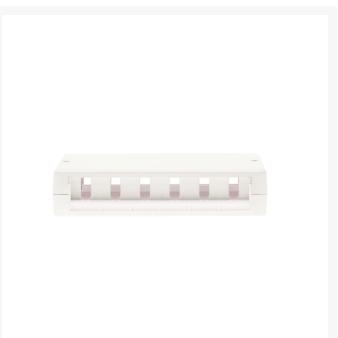

# Six / Twelve Way Keystone Surface Mount Box

### Six / Twelve ay Keystone Surface Mount Box

#### **Features**

- Side entry surface mount boxes to accept our cat 5 or cat 6 Keystone Jacks or our f connectors
- Snap-on cover for easy installation and access to wiring
- Double-sided tape included for quick installation
- The standard colour is white. Supplied unloaded (without keystone jacks)
- Dimensions: 17cm(H) x 11.5cm(W) x 3.5cm(D)
- Back entry hole for cables or top & bottom punch outs
- Extra plate allowing to convert the back entry holes to 6 Keystone holes to make it 12 way