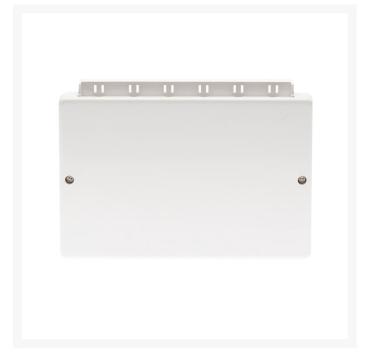

# Six / Twelve Way Keystone Surface Mount Box

### Six / Twelve ay Keystone Surface Mount Box

#### **Features**

- Side entry surface mount boxes to accept our cat 5 or cat 6 Keystone Jacks or our f connectors
- Snap-on cover for easy installation and access to wiring
- Double-sided tape included for quick installation
- The standard colour is white. Supplied unloaded (without keystone jacks)
- Dimensions: 17cm(H) x 11.5cm(W) x 3.5cm(D)
- Back entry hole for cables or top & bottom punch outs
- Extra plate allowing to convert the back entry holes to 6 Keystone holes to make it 12 way