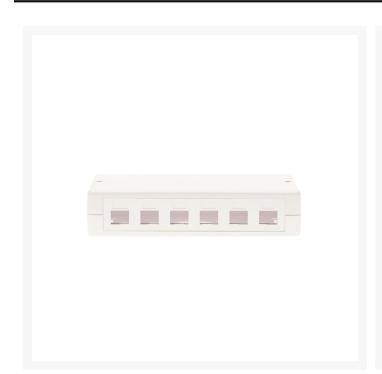

# Six / Twelve Way Keystone Surface Mount Box

### Six / Twelve ay Keystone Surface Mount Box

#### **Features**

- Side entry surface mount boxes to accept our cat 5 or cat 6 Keystone Jacks or our f connectors
- Snap-on cover for easy installation and access to wiring
- Double-sided tape included for quick installation
- The standard colour is white. Supplied unloaded (without keystone jacks)
- Dimensions: 17cm(H) x 11.5cm(W) x 3.5cm(D)
- Back entry hole for cables or top & bottom punch outs
- Extra plate allowing to convert the back entry holes to 6 Keystone holes to make it 12 way