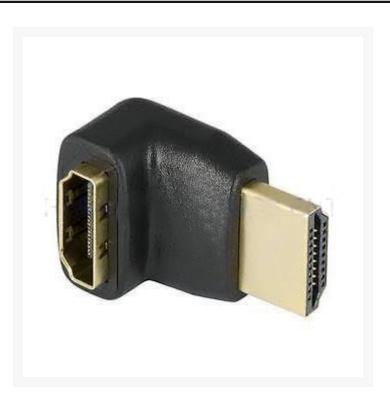

# HDMI® Down Right Angled 90 Degree Adapter

# Description

With 4Cabling's Right Angled HDMI Cable Adapter (down), you can completely avoid bending your HDMI cables and device ports. Use the 90° angled HDMI adaptor for fixing the orientation of an HDMI port, or connecting two HDMI extensions at right angles.

### FEATURES

- Connector A: HDMI (Male)
- Connector B: HDMI (Female)
- increase the lifespan of your device and HDMI cable
- Allows the HDMI device to be closer to a wall with the adaptor protruding only about 21mm once inserted.&
- Supports 4K@60Hz as specified in HDMI 2.0
- Supports ARC (Audio Return Channel)