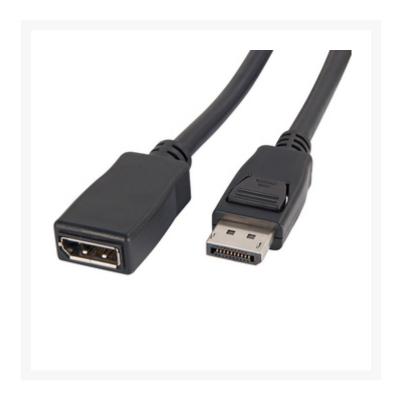

# 15cm DisplayPort Male to DisplayPort Female Adaptor in Black - Passive

Extend or convert your DisplayPort cables with differing male or female connections using 4Cabling's DisplayPort Male to DisplayPort Female Adapter.

#### **FEATURES**

- Input: DisplayPort (Male)
- Output: DisplayPort (Female)
- Cable length: 15cm