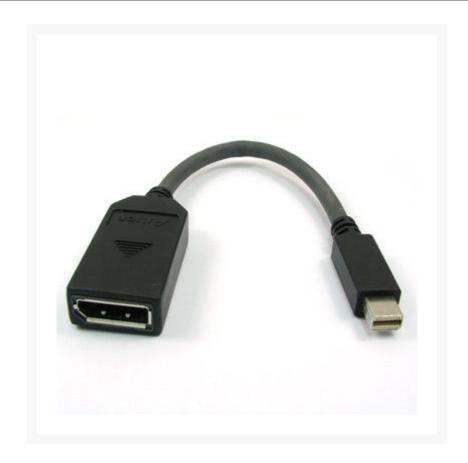

# 15cm Mini DisplayPort Male to DisplayPort Female: Black - Passive

This Mini DisplayPort Male to DisplayPort Female will connect your Apple device to a standard DisplayPort of a monitor, projector or TV.

#### **FEATURES**

- Input: Mini DisplayPort (Male)
- Output: DisplayPort (Female)
- Cable length: 15cm