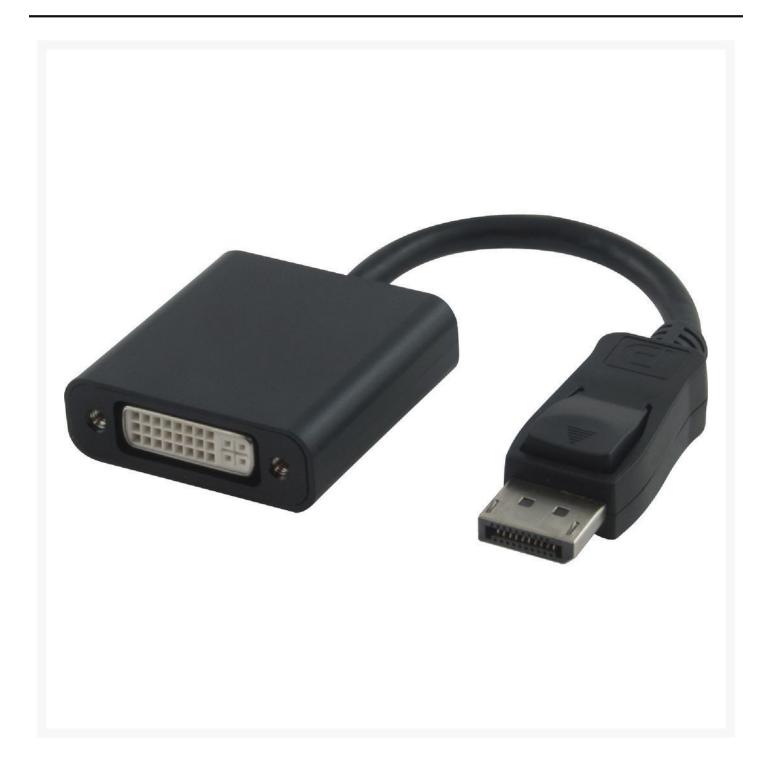

## 15cm DisplayPort Male - DVI Female in Black - Passive

4Cabling's great range of DisplayPort to DVI adaptors are the perfect solution for adapting your DisplayPort computer or graphics card to use a DVI monitor/device. This DisplayPort to DVI Adapter (Male to Female) converts a DisplayPort signal to a DVI signal. The DisplayPort end of the adapter is connected to the computer with the DVI end being connected to the DVI cable coming from the display unit.

#### **FEATURES**

- Display port male (20 pin) to DVI female
- Support conversion from displayport signal to DV
- Support DisplayPort connector 20 pin
- Support 8-bit &10-bit deep colour
- Support the video Bandwidth up to 10.8Gpbs
- Support the 1Mbps' bidirectional auxiliary channel
- Short cable design make it more flexible