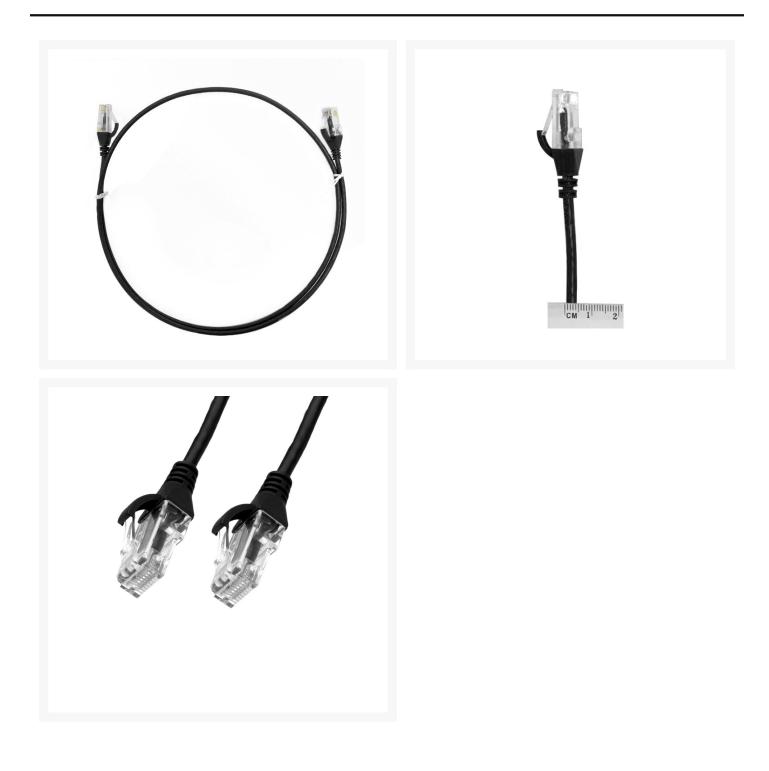

### 1.5m CAT6 Ultra Thin LSZH Ethernet Network Cable | Black

## 1.5m CAT6 Ultra Thin LSZH Ethernet Network Cable | Black

The 4Cabling Ultra-Thin CAT6 Ethernet Network Cable. CAT6 cable is commonly used where performance, reliability, and maximum speed are needed.