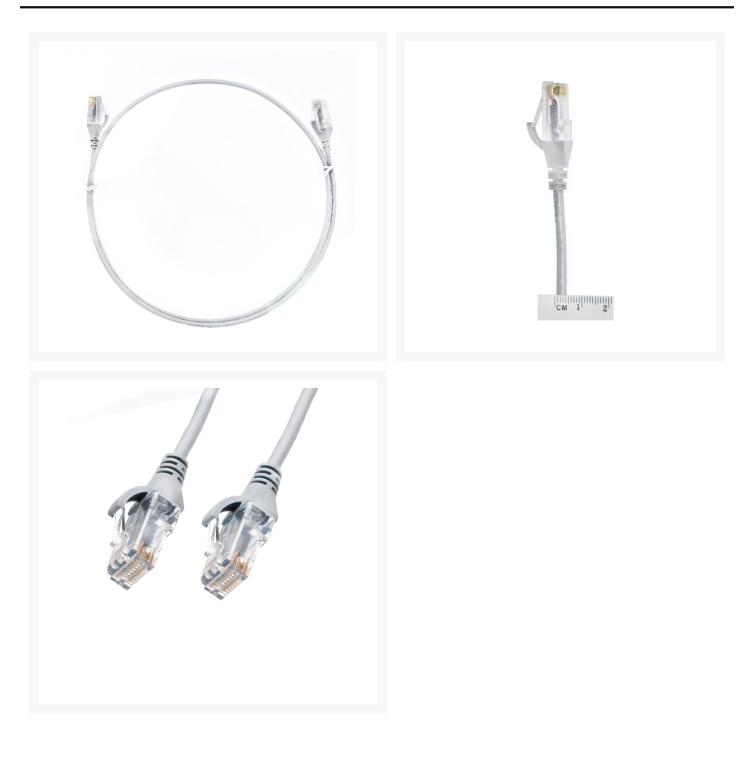

## 1m CAT6 Ultra Thin LSZH Ethernet Network Cable | White

## 1m CAT6 Ultra Thin LSZH Ethernet Network Cable | White

The 4Cabling Ultra-Thin CAT6 Ethernet Network Cable. CAT6 cable is commonly used where performance, reliability, and maximum speed are needed.

4Cabling new Ultra-Thin CAT6 cables are a great option for high density patch panel setup, where every bit of space matters. All 4Cabling network CAT6 cables are Fluke tested and are manufactured using gold-plated connectors which meet and exceed Australian industry standards.

# **SPECIFICATIONS**

- Length: 1m
- Color: White
- Diameter: 3.6mm
- Gauge: 28AWG