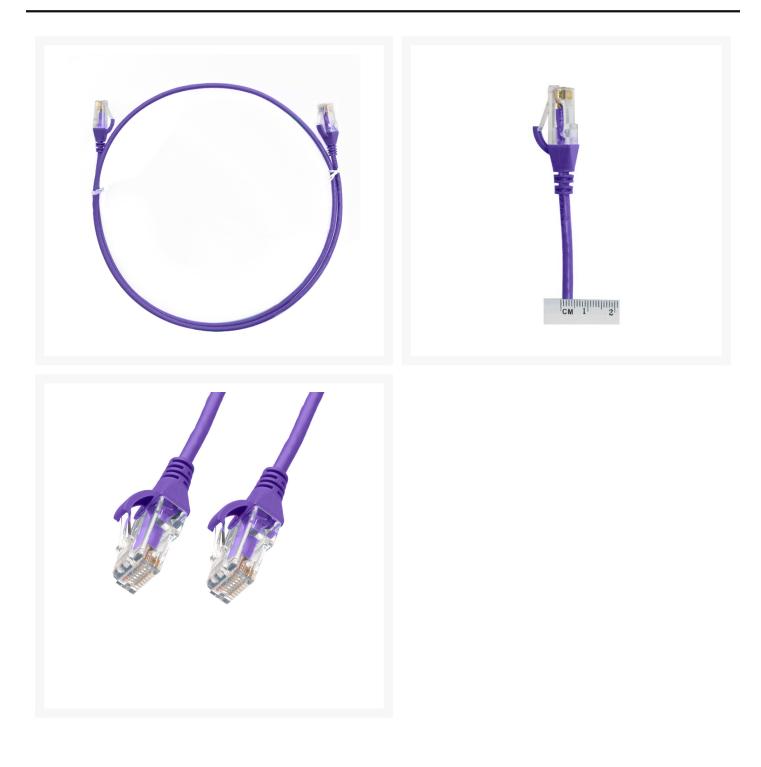

### 2m CAT6 Ultra Thin LSZH Ethernet Network Cable | Purple

## 2m CAT6 Ultra Thin LSZH Ethernet Network Cable | Purple

The 4Cabling Ultra-Thin CAT6 Ethernet Network Cable. CAT6 cable is commonly used where performance, reliability, and maximum speed are needed.

# **SPECIFICATIONS**

- Length: 2m
- Color: Purple
- Diameter: 3.6mm
- Gauge: 28AWG