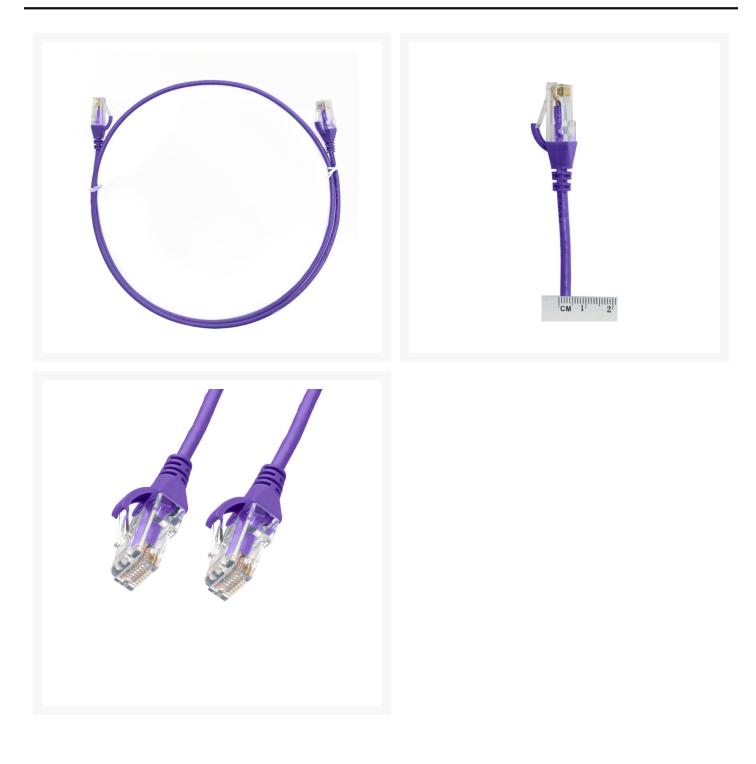

## 0.25m CAT6 Ultra Thin LSZH Ethernet Network Cable | Purple

## 0.25m CAT6 Ultra Thin LSZH Ethernet Network Cable | Purple

The 4Cabling Ultra-Thin CAT6 Ethernet Network Cable. CAT6 cable is commonly used where performance, reliability, and maximum speed are needed.

# **SPECIFICATIONS**

- Length: 0.25m
- Color: Purple
- Diameter: 3.6mm
- Gauge: 28AWG