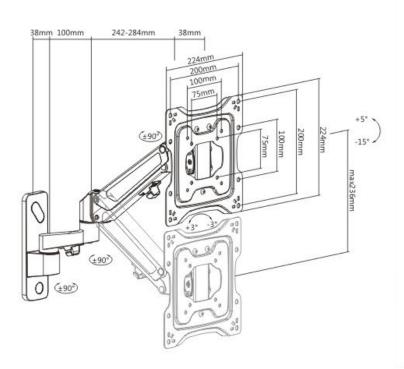

#### Features:

- Easy to install
- Free-tilting design with forward or backward adjustment for better viewing and reduced glare
- Adjustable sliding arm for maximum viewing flexibility
- Cable management keeps everything organised
- Tillt & Swivel action
- Mounting profile of 70mm 460mm
- Maximum load capacity of 23kgs
- 3 Year limited waranty

## **4Cabling TV Brackets & Stand Specifications**

| Part #           | 012.001.0222                    |
|------------------|---------------------------------|
| Bracket Type     | Wall Mount                      |
| Colour           | Matte Black                     |
| Material         | Aluminium                       |
| Dimensions       | 224x455x350mm                   |
| Fit Screen       | 23" to 43"                      |
| Curved TV        | No                              |
| OLED TV          | No                              |
| Weight Capacity  | 5-23kg                          |
| Mounting Pattern | VESA                            |
| VESA Compatible  | 75x75,100x100, 200x100, 200x200 |
| Cable Management | Yes                             |
| Tilt Range       | +5° to -15°                     |
| Swivel Range     | +90° to -90°                    |
| Screen Level     | +3° to -3°                      |
| Profile          | 70-460mm                        |
| Warranty         | 3 Years                         |