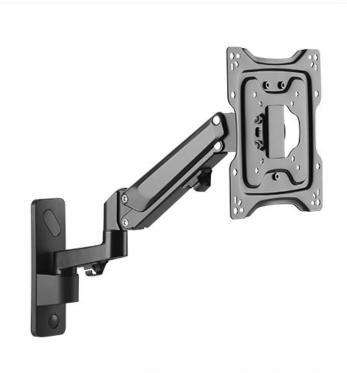

### **4Cabling Wall Mount Gas Spring TV Bracket**

## **Suitable for 23" - 43"**

The 4Cabling Aluminium Wall Mount Gas Spring TV Bracket. Designed to enhance your TV viewing experience, equipped with durable gas spring and built-in cable management the TV bracket is easy to maneuver to your desired angle and height. Build from strong and lightweight material, this bracket can withstand weight from 5-23kg or 23"-43" TV.