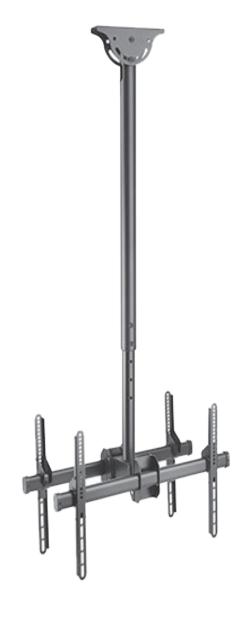

## **4Cabling Ceiling Mount Back to Back TV Bracket**

## **Suitable for 37" - 70"**

The 4Cabling Heavy Duty Back to Back LED/LCD TV Ceiling Mount. This flexible and reliable ceiling mount TV bracket's ingenious design provides the possibility of 2 screens being mounted back to back to create maximum viewing capabilities. Perfect for boardroom, offices and classrooms. The telescopic height adjustment and integrated cable management allow the screen to be adjusted to create optimal viewing height. Fully compatible with a wide range of TV or Monitor brands, 4Cabling heavy duty back to back TV brackets can safely support up to 70" or 45kg TV in each side.