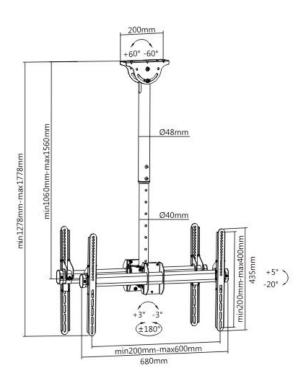

## **Features:**

- Easy to install
- Suits VESA mounting max: 600mm x 400mm
- Tilt swivel action. Tilt +5° to -20° & Swivel ±180°
- Holds a maximum weight up to 45kg (each side)
- Recommended TV size up to 70"
- Integrated cable management
- 3 Year limited warranty

| 4CABLING TV BRACKETS & STAND SPECIFICATIONS |                                             |
|---------------------------------------------|---------------------------------------------|
| Part #                                      | 012.001.0116                                |
| Bracket Type                                | Ceiling Mount                               |
| Colour                                      | Black                                       |
| Material                                    | Steel                                       |
| Dimensions                                  | 680x435x1778mm                              |
| Fit Screen Size                             | 37"-70"                                     |
| Curved TV                                   | Yes                                         |
| OLED TV                                     | No                                          |
| Weight Capacity                             | 2x 45kg                                     |
| Mounting Hole Pattern                       | VESA & Universal                            |
| VESA Compatible                             | 200x200,300x300,400x200,<br>400x400,600x400 |
| Cable Management                            | Yes                                         |
| Tilt Range                                  | +5° to -20°                                 |
| Swivel Range                                | -180° to +180°                              |
| Warranty                                    | 3 Years                                     |