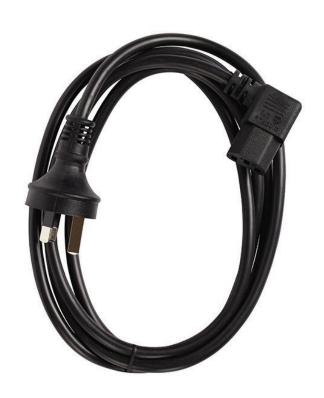

## IEC C13 Power Cord with Right Angle Plug: 2m

## **Details**

This right angled IEC C-13 Power Cord used on most computers and office equipment and with our 3 pin Australian mains plug you will be able to fit this cord where others would not, keeping your work space tidy.

## **Features**

- A 3-core flex fitted right-angled IEC-C13 Connector with 3 pin Australian mains plug with insulated pins compliant with AS/NZS3112 and an IEC-C13 connector.
- Electrical Safety Authority Approved.
- 3 Pin Plug to IEC Female

## **Specs**

Length: 2 MetresColour: Black

**CUNNECT & CULLECT LOCATIONS** 