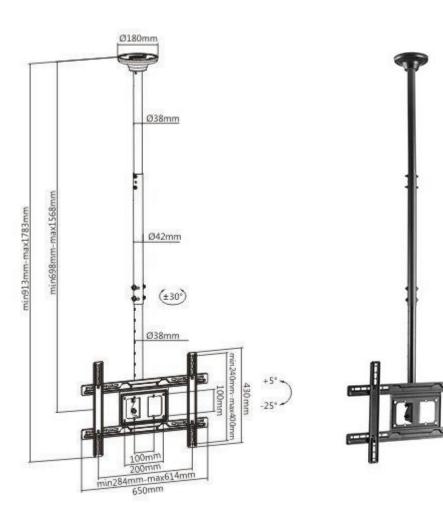

Fully compatible with a wide range of TV or Monitor brands, 4Cabling's heavy duty brackets can safely support up to 80" TV with the maximum weight capacity up to 50kg.

## **Features**

- Easy to install
- Tilt swivel action. Tilt +5° to -25° & Swivel ±30°
- Holds a maximum weight up to 50kg
- Recommended TV size up to 80"
- Integrated cable management
- 3 Year limited warranty

SKU 012.001.0114

| 4CABLING TV BRACKETS & STAND SPECIFICATIONS |                                                                     |
|---------------------------------------------|---------------------------------------------------------------------|
| Part #                                      | 012.001.0114                                                        |
| Bracket Type                                | Ceiling Mount                                                       |
| Colour                                      | Black                                                               |
| Material                                    | Steel                                                               |
| Dimensions                                  | 1783x650x180mm                                                      |
| Fit Screen Size                             | 37"-80"                                                             |
| Curved TV                                   | No                                                                  |
| OLED TV                                     | No                                                                  |
| Weight Capacity                             | 50kg                                                                |
| Mounting Hole Pattern                       | VESA & Universal                                                    |
| VESA Compatible                             | 200x200, 300X200, 300X300,<br>400x200, 400X300, 400x400,<br>600x400 |
| Cable Management                            | Yes                                                                 |
| Tilt Range                                  | +5° to -25°                                                         |
| Swivel Range                                | -30° to +30°                                                        |
| Warranty                                    | 3 Years                                                             |