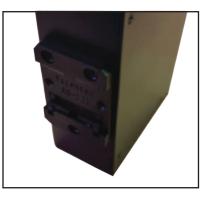

### **Fibre Optic Patch Panels**

SKU 015.004.0011

Top Cable Entry

MTP / MPO

Side View (Wall Mount Holes)