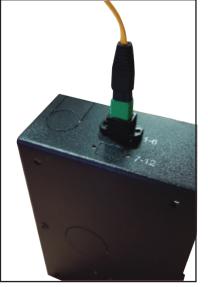

#### Features

- DIN or Wall Mount
- 12 Fibre Capacity (SC or SCA)
- 24 Fibre Capacity ( LC or LCA )
- Knock outs to suit
  Top or Bottom Cable Entry
  MTP /MPO
- Rodent Proof
- Suitable for Pre-Terminated or Spliced Installation
- Works with Loose Tube or Riser Cable

#### Details

- Measurements: 155mm x 55.5mm x 110mm
- Material: Black Powder Coated Steel
- Operating Temp: -20°C to 70°C
- Accessories inc:
  - Cable Gland
  - 2 x Cable Guides ( Adhesive Backed )
  - 2 x Cable Ties
  - DIN Rail Clip
  - 2x Laser Warning Stickers