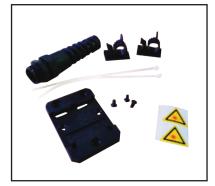

#### Details

- Measurements: 155mm x 55.5mm x 110mm
- Material: Black Powder Coated Steel
- Operating Temp: -20°C to 70°C
- Accessories inc:
  - Cable Gland
  - 2 x Cable Guides ( Adhesive Backed )
  - 2 x Cable Ties
  - DIN Rail Clip
  - 2x Laser Warning Stickers