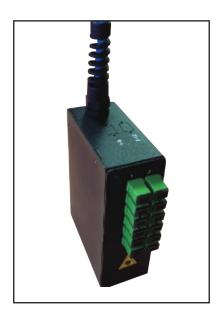

### **Fibre Optic Patch Panels**

SKU 015.004.0011

Top Cable Entry

MTP / MPO

Side View (Wall Mount Holes)