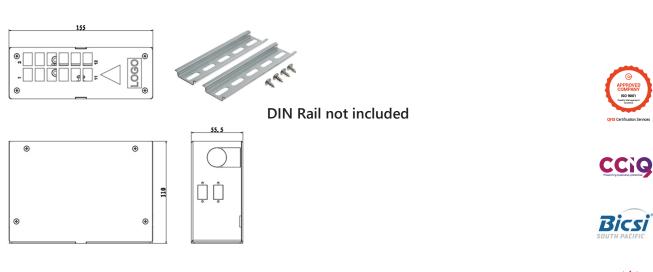

#### Details

- Measurements: 155mm x 55.5mm x 110mm
- Material: Black Powder Coated Steel
- Operating Temp: -20°C to 70°C
- Accessories inc:
  - Cable Gland
  - 2 x Cable Guides ( Adhesive Backed )
  - 2 x Cable Ties
  - DIN Rail Clip
  - 2x Laser Warning Stickers

#### \* SC Duplex / LC Quad plate available as special order

Accessories

**DIN Clip** 

### **Fibre Optic Patch Panels**

SKU 015.004.0011

Top Cable Entry

MTP / MPO

Side View (Wall Mount Holes)