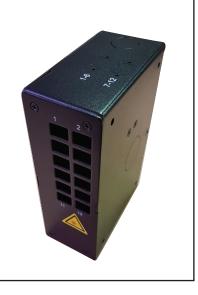

#### Features

- DIN or Wall Mount
- 12 Fibre Capacity (SC or SCA)
- 24 Fibre Capacity ( LC or LCA )
- Knock outs to suit
  Top or Bottom Cable Entry
  MTP /MPO
- Rodent Proof
- Suitable for Pre-Terminated or Spliced Installation
- Works with Loose Tube or Riser Cable

#### Details

- Measurements: 155mm x 55.5mm x 110mm
- Material: Black Powder Coated Steel
- Operating Temp: -20°C to 70°C
- Accessories inc:
  - Cable Gland
  - 2 x Cable Guides ( Adhesive Backed )
  - 2 x Cable Ties
  - DIN Rail Clip
  - 2x Laser Warning Stickers