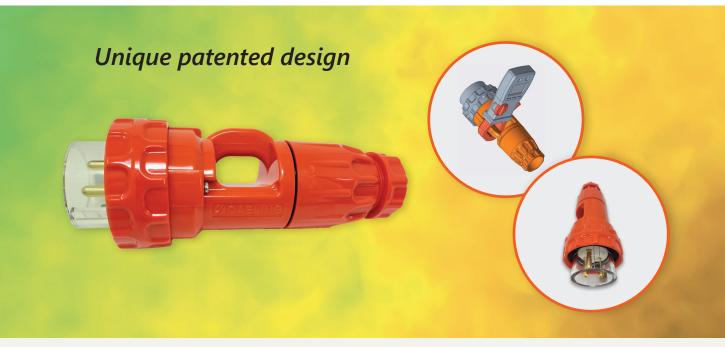

# Switch on to the CABLING PHASE ISOLATED STRAIGHT PLUGS

The 4Cabling industrial power plug is a movable connector attached to an electrical power cord. This new patent pending\* design isolates the wire within the housing structure which allows the measurement of the current in a safe and easy manner using a clamp-on meter.

#### **KEY FEATURES**

- Unique patent pending design (Patent application number: 2021901960)
- Available in 20A and 32A options
- Suitable for medium to large single phase and three phase loads
- Easy cable entry
- Quick assembly with a screw ring for securing to socket outlets and to ensure IP66 rating
- 3-year warranty
- High local stock levels
- Fast delivery across Australia