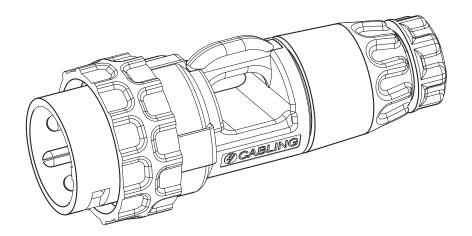

# Switch on to the CABLING PHASE ISOLATED STRAIGHT PLUGS

The 4Cabling industrial power plug is a movable connector attached to an electrical power cord. This new patent pending\* design isolates the wire within the housing structure which allows the measurement of the current in a safe and easy manner using a clamp-on meter.

#### **KEY FEATURES**

- Unique patent pending design (Patent application number: 2021901960)
- Available in 20A and 32A options
- Suitable for medium to large single phase and three phase loads
- Easy cable entry
- Quick assembly with a screw ring for securing to socket outlets and to ensure IP66 rating
- 3-year warranty
- High local stock levels
- Fast delivery across Australia