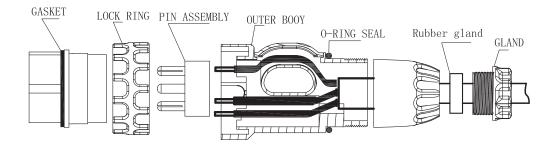

# Switch on to the CABLING PHASE ISOLATED STRAIGHT PLUGS

The 4Cabling industrial power plug is a movable connector attached to an electrical power cord. This new patent pending\* design isolates the wire within the housing structure which allows the measurement of the current in a safe and easy manner using a clamp-on meter.

#### **SPECIFICATIONS**

- Locking rings to ensure IP66 rating
- All plugs have impact resistant, UV stabilised mouldings with high quality resins
- Premium grade stainless steel and brass internal mechanisms ensure reliable operation in harsh conditions
- Transparent pin surround provides quick and sure location of plug in socket and protection of pins
- Compliances: AS/NZS 3123:2005 Inc A1 AS/NZS 3100:2017 Inc A1-3

- Strong cord clamp and body sleeve connection
- Wide lock-ring is easy to unscrew from sockets (ideal for operating while wearing protective gloves)
- Plugs feature locking rings to ensure they do not fall out and to maintain IP ratings
- 3-year warranty
- High local stock levels
- Fast delivery across Australia