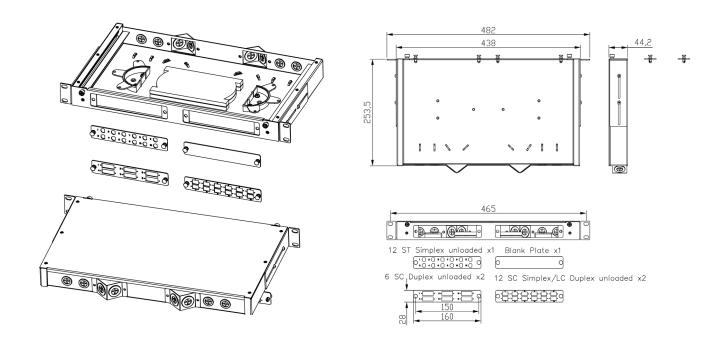

# 1RU Sliding 12/24/48 Port Rack Mount FOBOT FIBRE OPTIC PATCH PANEL WITH SPLICE CASSETTE

4Cabling has brought to market, the most impressive FOBOT (Fibre Optic Break Out Tray) yet! It incorporates all of the key features you would expect in a premium FOBOT, at a price, that is unheard of for this caliber of device.

### The feature list includes:

- Linear bearing rails to support the smooth running termination tray
- Numbered ports on all adaptor plates
- Pre-drilled screw holes on each adaptor plate, with screws supplied,to ensure couplers are fixed firmly into position
- 4 Glands that cater to most cable sizes at rear cable entry point
- Cable management and splice cassette to quickly and easily secure the provided 60mm fusion splice protectors into the cassette

## **Key features**

- Dimensions: DxWxH: 253.5 x 482 x 44.2m
- Material: Powder-Coated Steel
- Colour: Black
- Fastening: 19"/1RU
- RoHS Compliant
- Pre-assembled for fast and easy installation
- Linear rails with ball bearings
- Rodent Proof

# Adaptor plates

- 2 x 6 Port SC Duplex
- 2 x 12 Port SC Simplex / LC Duplex
- 1 x 12 Port St Simplex