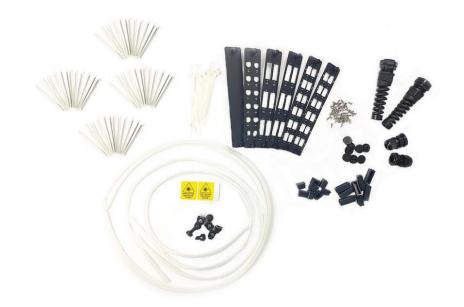

### **Inclusions**

- 5 x Unloaded adaptor plates
- 1 x Cover plate
- 1 x Splice tray
- 2 x PG13.5 cable gland with tail 100mm
- 2 x PG9 cable gland
- 48 x 60mm x 1.0 splice sleeve
- 1 x Protection tube 5mm 1.6m
- 1 x Spiral tube 5.5mm 1.6m
- 6 x Black push pin
- 2 x laser label
- 4 x Screws M6X12
- 48 x Screws M2X6
- 16 x Cable ties 2.5mm x 100mm
- 8 x Simplex ST adapter blank plug / dust cover
- 8 x Simplex SC adapter blank plug / dust cover
- 8 x Duplex SC adapter blank plug / dust cover