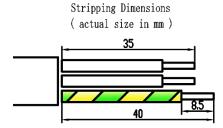

#### **ASSEMBLY STEPS**

1. Remove the sheath and press the jacket tightly. See diagrams below.

2. Assemble the following per the diagram below, being careful of seal direction.