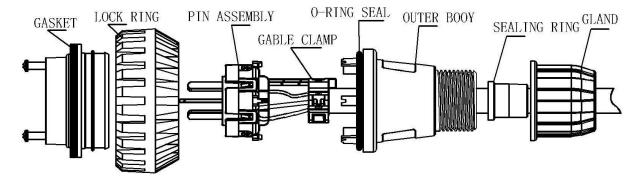

#### **ASSEMBLY STEPS**

1. Remove the sheath and press the jacket tightly. See diagrams below.

2. Assemble the following per the diagram below, being careful of seal direction.