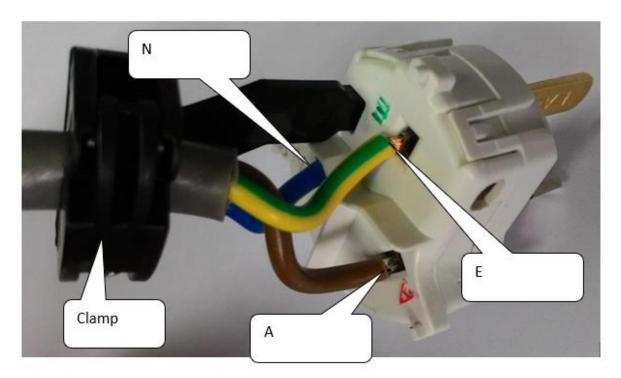

#### 3. Connect the wires.

- a. Connect the yellow and green wire to terminal marked E tightly
- b. Connect the BROWN or RED wire to terminal marked A tightly
- c. Connect the BLACK or BLUE wire to terminal marked N tightly.
- d. Tighten the clamp screw to ensure the cable is clamped tightly.
- e. Finish checking all the terminals to ensure all are clamped tightly.