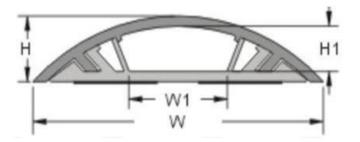

## **SPECIFICATIONS**

• Length: 2m

1

- Material: High impact, warp-proof PVC, self-extinguishing, UL approved 94V-0
- Maximum service temperature: 85°C
- Colour: White, Black or Grey

Part # 013.012.6013 - White Part # 013.012.6014 - Black