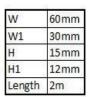

## **SPECIFICATIONS**

• Length: 2m

1

- Material: High impact, warp-proof PVC, self-extinguishing, UL approved 94V-0
- Maximum service temperature: 85°C
- Colour: White, Black or Grey

Part # 013.012.6013 - White Part # 013.012.6014 - Black