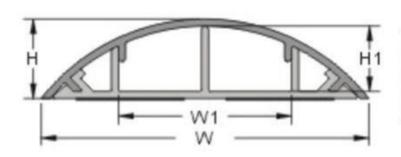

## Cable Cover - 70mm x 15mm x 2m available in White, Black and Grey

Part # 013.012.7013 - White Part # 013.012.7014 - Black Part # 013.012.7015 - Grey

| W      | 70mm |
|--------|------|
| W1     | 40mm |
| Н      | 17mm |
| H1     | 13mm |
| Length | 2m   |