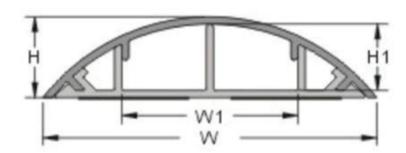

# Cable Cover - 90mm x 15mm x 2m available in White, Black and Grey

Part # 013.012.9013 - White Part # 013.012.9014 - Black Part # 013.012.9015 - Grey

| W      | 90mm |
|--------|------|
| W1     | 50mm |
| Н      | 20mm |
| H1     | 13mm |
| Length | 2m   |