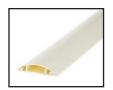

#### ADHESIVE CABLE COVER

These cable cover or cable ducting protects and conceals on floor cables, as well as keeping cables tidy behind wall mounted TVs. They come in single channel 60mm wide and two channel 70mm and 90mm wide and in either Black, White or Grey.

Use on office flooring to prevent trip hazards, or attached to walls behind LED TVs with the included double sided tape. Ideal for use with computer cords and extension leads to keep the cables untangled. The cable duct can be used indoors or outdoors.