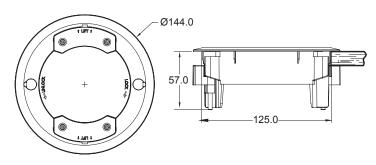

### **FLOOR GROMMET**

PATHFINDER CABLE AND CONDUIT CAPACITIES Cable Size (OD = Outer Diameter) Grommet sides (each side) compartment compartmen (examples) Cables 6mm OD eg: CAT5e 19 1 58 1 12 1 eg: 3 core 1.5mm²/CAT6 Cables 9mm OD 26 1 6 1 eg: 3 core 2.5mm² Cables 11mm OD 17 ı 4 1 Conduit 16mm OD eg: underfloor 62 22 track tap-off Conduit 20mm OD 0 ea: data 3 23 1 23 Conduit 25mm OD eg: data 1 23 1 23 0 conduit

GROMMET CUTOUT 125 - 128mm (5inch)

PUSH FIT thicknesses min 10mm

CLAMP FIT thicknesses min 10mm max 50mm

Note: 1 - At 40% fill

2 – Maximum

3 – 20mm conduit cannon be inserted with the Zipper All capacities reduce if using the Pathfinder Zipper