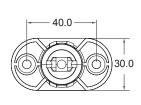

om 25 years of experience in supplying cable management products. Pathfinder offers a complete floor to desk, floor to ceiling, or ceiling to desk, vertical cable management solution.

### **KEY FEATURES**

- Unique PATHFINDER GROMMET for feeding under floor cables directly into the umbilical
- Pathfinder can be extended on-site with a simple 'Push & Click' to suit different applications
- Wide range of floor, desk and ceiling fixing options to provide total cable management
- Internal segregation for power and data cables

Flexible umbilical in four colour options: white, black, silver or clear polycarbonate

Combine PATHFINDER with one of the OE Elsafe cable trays or wire-baskets for optimum cable management.





## pathfinder TECHNICAL

# ### Mining Top FIX ### Ø30.0 ### Ø5.0

















### **FLOOR GROMMET**



PATHFINDER CABLE AND CONDUIT CAPACITIES Cable Size (OD = Outer Diameter) Grommet sides (each side) compartment compartmen (examples) Cables 6mm OD eg: CAT5e 19 1 58 1 12 1 eg: 3 core 1.5mm²/CAT6 Cables 9mm OD 26 1 6 1 eg: 3 core 2.5mm² Cables 11mm OD 17 ı 4 1 Conduit 16mm OD eg: underfloor 62 22 track tap-off Conduit 20mm OD 0 ea: data 3 23 1 23 Conduit 25mm OD eg: data 1 23 1 23 0 conduit

GROMMET CUTOUT 125 - 128mm (5inch)

PUSH FIT thicknesses min 10mm

CLAMP FIT thicknesses min 10mm max 50mm

Note: 1 - At 40% fill

2 – Maximum

3 – 20mm conduit cannon be inserted with the Zipper All capacities reduce if using the Pathfinder Zipper

**CEILING COLLAR DESK FLANGE** 4 F Cutout hole is Ø102mm (4inch) with cutout hole thickness 2-40mm Top fix Pathfinder segme