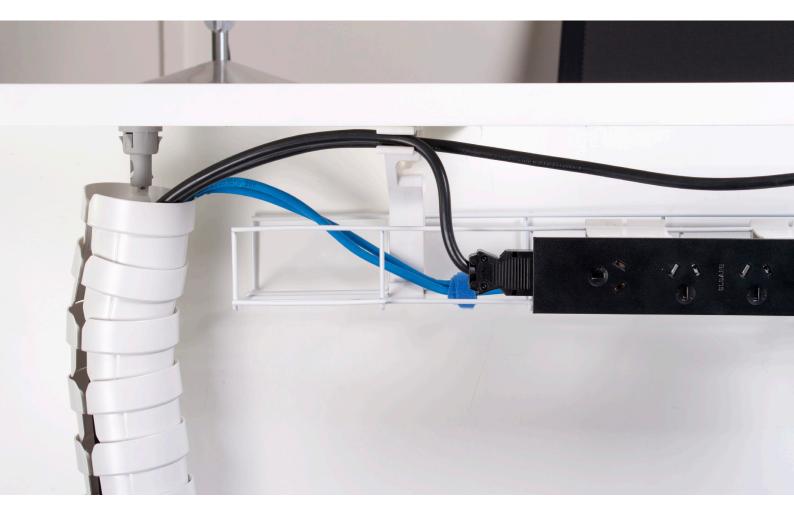

## pathfinder

The OE Elsafe Pathfinder system has been designed from 25 years of experience in supplying cable management products. Pathfinder offers a complete floor to desk, floor to ceiling, or ceiling to desk, vertical cable management solution.

### **KEY FEATURES**

- Unique PATHFINDER GROMMET for feeding under floor cables directly into the umbilical
- Pathfinder can be extended on-site with a simple 'Push & Click' to suit different applications
- Wide range of floor, desk and ceiling fixing options to provide total cable management
- Internal segregation for power and data cables

Flexible umbilical in four colour options: white, black, silver or clear polycarbonate

Combine PATHFINDER with one of the OE Elsafe cable trays or wire-baskets for optimum cable management.