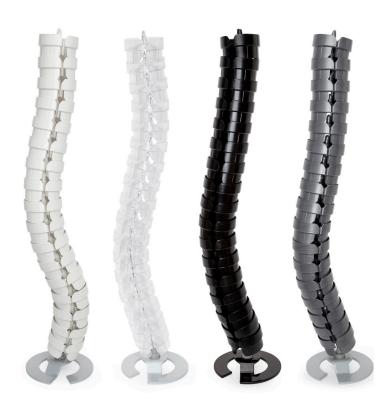

Flexible umbilical in four colour options: white, black, silver or clear polycarbonate

Combine PATHFINDER with one of the OE Elsafe cable trays or wire-baskets for optimum cable management.