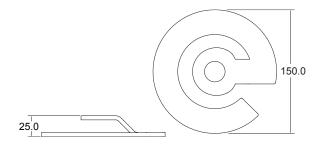

**CEILING COLLAR DESK FLANGE** 4 F Cutout hole is Ø102mm (4inch) with cutout hole thickness 2-40mm Top fix Pathfinder segments Ceiling collar **CUTOUT DIMENSIONS** Ceiling Tile (both top & bottom fix) Desk top Pathfinder segments Bottom fix Desk flange Fixing bar \* OPTIONAL PANEL **THICKNESSES** Note: DO NOT hang PATHFINDER from Note: DO NOT use Desk Flange upside

Ceiling Collar, it is only a pass-thru

down to hang from false ceiling tiles