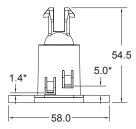

25 years of experience in supplying cable management products. Pathfinder offers a complete floor to desk, floor to ceiling, or ceiling to desk, vertical cable management solution.

### **KEY FEATURES**

- Unique PATHFINDER GROMMET for feeding under floor cables directly into the umbilical
- Pathfinder can be extended on-site with a simple 'Push & Click' to suit different applications
- Wide range of floor, desk and ceiling fixing options to provide total cable management
- Internal segregation for power and data cables

Flexible umbilical in four colour options: white, black, silver or clear polycarbonate

Combine PATHFINDER with one of the OE Elsafe cable trays or wire-baskets for optimum cable management.





## pathfinder TECHNICAL

# ### Mining Top FIX ### Ø30.0 ### Ø5.0

















### **FLOOR GROMMET**



PATHFINDER CABLE AND CONDUIT CAPACITIES Cable Size (OD = Outer Diameter) Grommet sides (each side) compartment compartmen (examples) Cables 6mm OD eg: CAT5e 19 1 58 1 12 1 eg: 3 core 1.5mm²/CAT6 Cables 9mm OD 26 1 6 1 eg: 3 core 2.5mm² Cables 11mm OD 17 ı 4 1 Conduit 16mm OD eg: underfloor 62 22 track tap-off Conduit 20mm OD 0 ea: data 3 23 1 23 Conduit 25mm OD eg: data 1 23 1 23 0 conduit

GROMMET CUTOUT 125 - 128mm (5inch)

PUSH FIT thicknesses min 10mm

CLAMP FIT thicknesses min 10mm max 50mm

Note: 1 - At 40% fill

2 – Maximum

3 – 20mm conduit cannon be inserted with the Zipper All capacities reduce if using the Pathfinder Zipper

**CEILING COLLAR DESK FLANGE** 4 F Cutout hole is Ø102mm (4inch) with cutout hole thickness 2-40mm Top fix Pathfinder segment