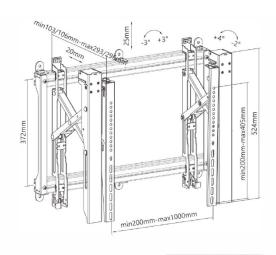

### **VIDEO WALL MOUNTING SYSTEM**

This easy to setup three part video wall mount will make setting up a video wall a breeze. You will require Columns (012.001.4050), Arms (012.001.4056) and Edges (012.001.4058) to provide you with a premium finish. The Video Wall Mount Bracket conveniently mount your video wall with high-quality 4Cabling pop-out video bracket. Universal compatibility with load capacity of 70kg and Max. 400 X Min. 200 VESA hole pattern.

Multi-dimensional Micro Adjustment enables precision alianment of the video wall configuration including depth, height and tilt

Quick-release Latch easily activates lock & unlock mode to secure displays in place firmly.