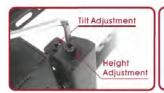

#### **FEATURES:**

Pop-out Lock System ensures safety use by reducing the possibility of accidental pop-outs Popout Extension easily pulls out for installation and maintenance.

Multi-dimensional micro adjustment enables precision alignment

Multi-dimensional Micro Adjustment enables precision alianment of the video wall configuration including depth, height and tilt

Quick-release Latch easily activates lock & unlock mode to secure displays in place firmly.