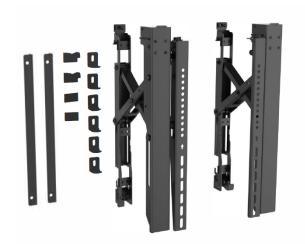

### **VIDEO WALL MOUNTING SYSTEM**

This easy to setup three part video wall mount will make setting up a video wall a breeze. You will require Columns (012.001.4050), Arms (012.001.4056) and Edges (012.001.4058) to provide you with a premium finish. The Video Wall Mount Bracket conveniently mount your video wall with high-quality 4Cabling pop-out video bracket. Universal compatibility with load capacity of 70kg and Max. 400 X Min. 200 VESA hole pattern.