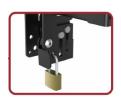

Quick-Release Latch: locks/unlocks the display in place

Anti-Theft Locking Hole: for additional security preventing any unwanted removal (extra padlock required)

Anti-theft Design offers an additional insurance against theft. (a padlock required)