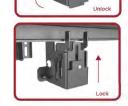

Quick-Release Latch: locks/unlocks the display in place

Anti-Theft Locking Hole: for additional security preventing any unwanted removal (extra padlock required)

Anti-theft Design offers an additional insurance against theft. (a padlock required)