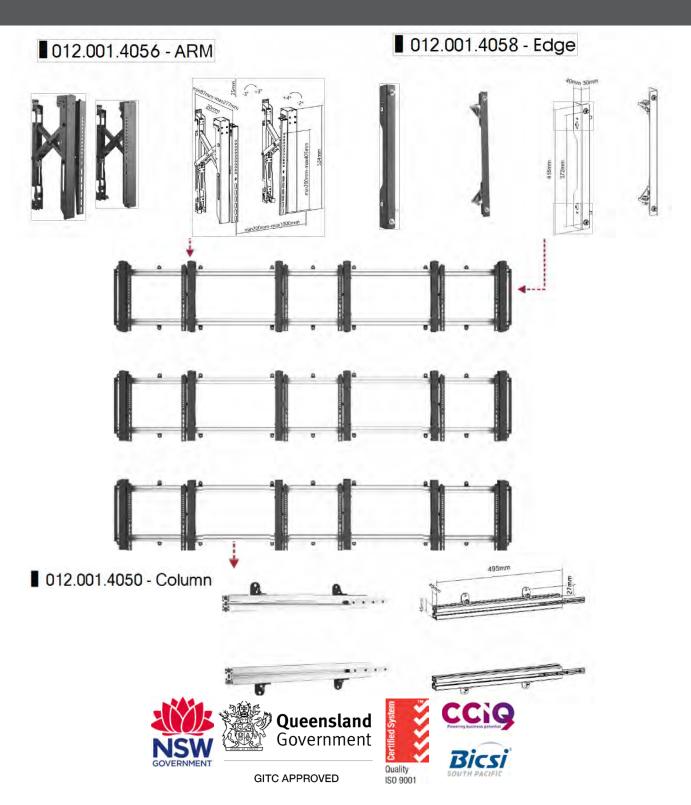

### PRODUCT SPECIFICATIONS

PART # 012.001.4056

PART # 012.001.4050

PART # 012.001.4058

### **VIDEO WALL MOUNTING SYSTEM**

This easy to setup three part video wall mount will make setting up a video wall a breeze. You will require Columns (012.001.4050), Arms (012.001.4056) and Edges (012.001.4058) to provide you with a premium finish. The Video Wall Mount Bracket conveniently mount your video wall with high-quality 4Cabling pop-out video bracket. Universal compatibility with load capacity of 70kg and Max. 400 X Min. 200 VESA hole pattern.

# **PRODUCT SPECIFICATIONS**

PART # 012.001.4056

PART # 012.001.4050

PART # 012.001.4058