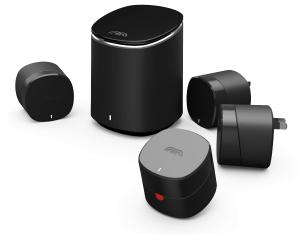

## The M2 Wi-Fi System

# The world's most effective MESH Wi-Fi router system

Say goodbye to dead spots in your home or office with our revolutionary WHEMS antenna technology

## Say hello to MESH Wi-Fi innovation.

Working out the best Wi-Fi system for your needs can be overwhelming, but it doesn't need to be!

The M2 MESH Wi-Fi System is ideal if you desire the convenience of **staying on one network**, regardless of where you are in your home or office (no more logging on and off as you change rooms) OR if you work or live in an area that is:

- 1. Larger than 278 sqm
- 2. An area with lots of internal walls
- 3. An area that has more than 2 floors

The M2 MESH Wi-Fi system is fast, reliable, secure and easily tailored to meet your specific needs.