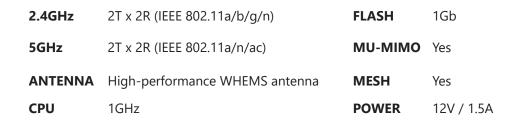

#### **TECHNICAL SPECIFICATIONS**

**CPU** 

Wi-Fi

SIZE

1GHz

#### M2 Queen Standalone Router

| <b>2.4GHz</b> 2T x 2R (IE | 302.11a/b/g/n) | FLASH | 1Gb |
|---------------------------|----------------|-------|-----|
|---------------------------|----------------|-------|-----|

| 5GHz | 2T x 2R (IEEE 802.11a/n/ac) | MU-MIMO | Yes |
|------|-----------------------------|---------|-----|
|      |                             |         |     |

2.4GHz - 300 Mbps / 5GHz - 867 Mbps

| AAMIA | 10101 / 100101 / 1,000101 | POWER | 12V / 1.3A |
|-------|---------------------------|-------|------------|
|       | Adaptive WAN port         |       |            |

| <b>LAN</b> 1000Base-T Ethernet $\times$ 1 <b>SIZE</b> $100 \times 100 \times 125.5 \text{ m}$ | 5.5 mm |
|-----------------------------------------------------------------------------------------------|--------|
|-----------------------------------------------------------------------------------------------|--------|