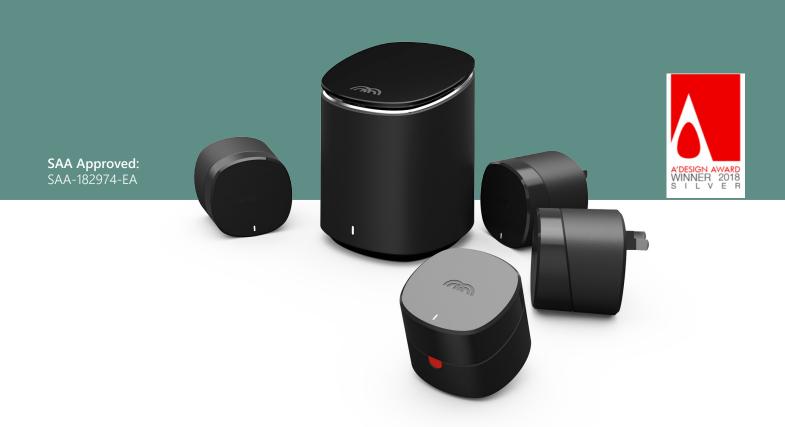

## The M2 Wi-Fi System

#### **Great Design**

Award-winning router design.

#### M2 Bee Node

Tailor your MESH network to your requirements. Supports up to 60 devices and clears up dead spots.

60×60×66 mm

#### **M2 Bee Node**

Part #: BEE