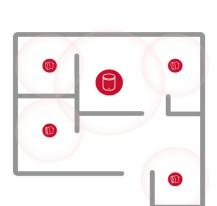

## Say hello to MESH Wi-Fi innovation.

Working out the best Wi-Fi system for your needs can be overwhelming, but it doesn't need to be!

The M2 MESH Wi-Fi System is ideal if you desire the convenience of **staying on one network**, regardless of where you are in your home or office (no more logging on and off as you change rooms) OR if you work or live in an area that is:

- 1. Larger than 278 sqm
- 2. An area with lots of internal walls
- 3. An area that has more than 2 floors

The M2 MESH Wi-Fi system is fast, reliable, secure and easily tailored to meet your specific needs.