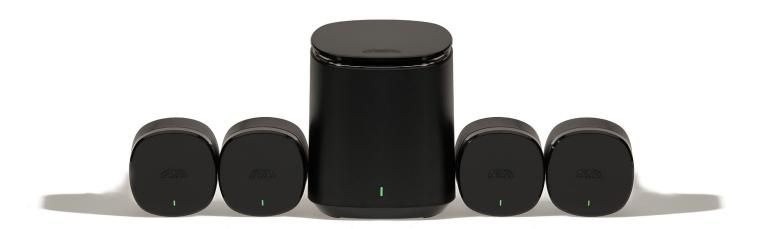

#### M2 Hive (1 Queen + 4 Bees)

COVERAGE: Up to 464 sqm

Part #: HIVE.PACK

The M2 Hive gives you the speed, connectivity, and control that your home / office Wi-Fi deserves.

**GREAT FOR:** 

Medium to large single level homes, large open spaces, 2 - 5 rooms.

**INCLUDES:** 

1 x M2 Queen Standalone Router

4 x M2 Bee MESH Nodes