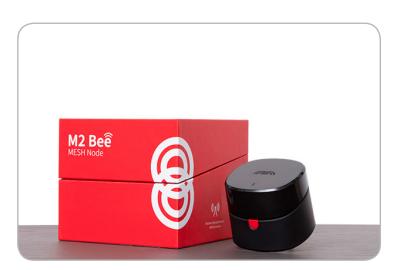

#### **M2 Bee Node**

Part #: BEE

#### COVERAGE: Up to 46 sqm \*

COVERAGE: Up to 278 sqm

#### Small but mighty!

The Bee MESH node works with all M2 systems and can be added as your requirements grow.

If you want to expand your Wi-Fi coverage, you can get an additional bee, compatible with the M2 Queen Standalone Router, the M2 Hive and the M2 Swarm.

#### **DIMENSIONS:**

60mm x 60mm x 66mm

"...very easy to configure and connect, a huge improvement over [the competitor]...and it is so small." Chris H, Early Indiegogo Backer