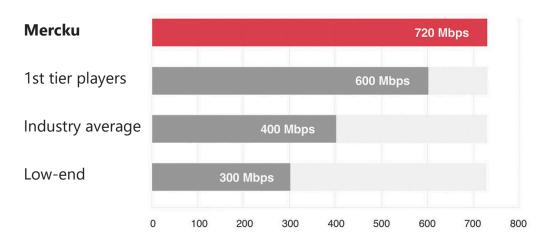

#### Make buffering a thing of the past

**Average speed test results** (as conducted by a 3rd party\*)

<sup>\*</sup> The test results show the thoughput on a 5GHz connection and are subject to Mercku test environment