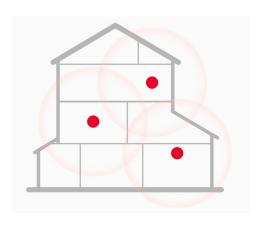

### Say goodbye to dead spots!

## Which configuration is right for you?

#### M2 Swarm (3 x Queens)

COVERAGE: Up to 557 sqm

Part #: M2.SWARM.SYSTEM

Whole home coverage - eliminates dead zones. Powerful secondary MESH nodes provide a broader range coverage for all floors - particularly useful for multi-storey homes or offices.

**GREAT FOR:** 

Older / double brick homes, homes with 1 - 3 floors, larger open spaces.

**INCLUDES:** 

3 x M2 Queen Routers

Bounce Wi-Fi signals around obstructions, such as concrete walls, with Mercku's flexible nodes.