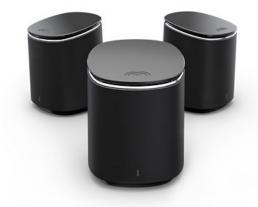

#### M2 Swarm (3 x Queens)

COVERAGE: Up to 557 sqm

Part #: M2.SWARM.SYSTEM

Whole home coverage - eliminates dead zones. Powerful secondary MESH nodes provide a broader range coverage for all floors - particularly useful for multi-storey homes or offices.

**GREAT FOR:** 

Older / double brick homes, homes with 1 - 3 floors, larger open spaces.

**INCLUDES:** 

3 x M2 Queen Routers

Bounce Wi-Fi signals around obstructions, such as concrete walls, with Mercku's flexible nodes.