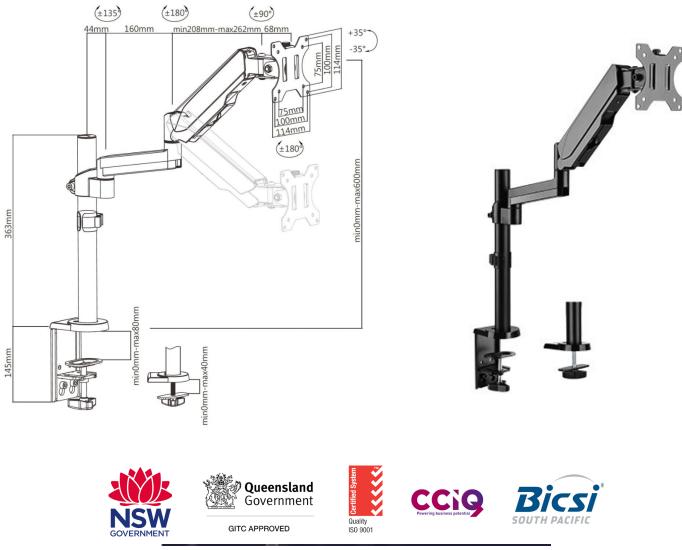

## 012.001.1433

Suitable for 17" - 32"

4Cabling Single Monitor Arm Brackets with Gas Spring Monitor Brackets. Designed to be a high performance and easy to handle monitor arm, a built-in gas spring allows for smooth and accurate adjustment to the monitor positions. The flexible tilt and swivel function provide comfortable monitor angles to reduce fatigue. 4Cabling Single Monitor Arm Brackets with Gas Spring Monitor Brackets also a incorporates quick-release VESA plate mount and integrated cable management. Suitable for 17"-32" monitor and weight up to 8kg.

#### Features:

- Gas Spring: perfectly counterbalances the weight of your monitor
- Free-Tilting Design: for multiple monitor viewing angles
- Swivelling Arm: offer maximum viewing flexibility
- Cable Management: keeps everything organized
- 360° Rotary VESA Plate: for more viewing experience
- Detachable VESA Plate Design: enables easy installation
- 3 Year limited waranty

### 4Cabling TV Brackets & Stand Specifications

| Part #                      | 012.001.1433                 |
|-----------------------------|------------------------------|
| Bracket Type                | Desk Mount                   |
| Colour                      | Matte Black                  |
| Material                    | Steel,Plastic,Aluminum       |
| Dimensions                  | 114x595x785mm                |
| Fit Screen                  | 17" to 32"                   |
| Curved TV                   | No                           |
| OLED TV                     | No                           |
| Weight Capacity             | 8kg                          |
| Mounting Pattern            | VESA                         |
| VESA Compatible             | 75x75,100x100                |
| Cable Management            | Yes                          |
| Tilt Range                  | +35° to -35°                 |
| Swivel Range                | +90° to -90°                 |
| Screen Rotation             | +180° to -180°               |
| Suggested Desktop Thickness | Clamp:10~80mm Grommet:0~40mm |
| Warranty                    | 3 Years                      |