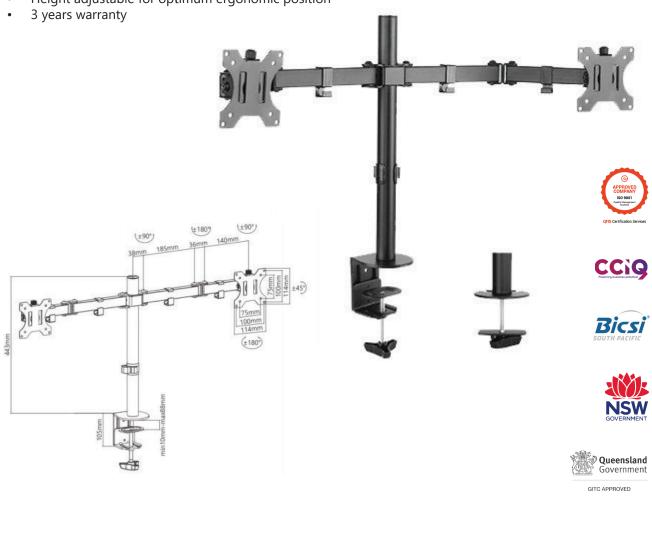

## Double Arm Double Joint Monitor Bracket - Suitable for 13" - 32"

The Double Arm Double Joint Monitor Arm is classically designed monitor arm/ stand which offers the ergonomic benefits of a flat screen monitor arm but is much more affordable. Simply tighten the joint and you can adjust the viewing angle and exactly how stationary the monitor to be.

Built with high-grade steel this monitor arm can easily support monitor up to 8kg or 13"-32" in size. This Monitor Arm comes with grommet mount and desk clamp options to make installation a lot easier

## **Features**

- Easy & quick installation
- · Cable management to keep everything organised
- 360° Rotary VESA plate for more viewing experience
- Detachable VESA plate design for easy installation
- 2 mounting options. Desk clamp & grommet are included
- Height adjustable for optimum ergonomic position

CONNECT & COLLECT LOCATIONS

SKU 012.001.1032

| 4CABLING BRACKETS & STAND SPECIFICATIONS |                                      |
|------------------------------------------|--------------------------------------|
| Part #                                   | 012.001.1032                         |
| Bracket Type                             | Desk Mount (Grommet& Clamp Included) |
| Colour                                   | Matte Black                          |
| Material                                 | Steel                                |
| Dimensions                               | 913 x 148 x 548mm                    |
| Fit Screen Size                          | 13" - 32"                            |
| Weight Capacity                          | 2x 8kg                               |
| Mounting Hole Pattern                    | VESA                                 |
| VESA Compatible                          | 75x75, 100x100                       |
| Cable Management                         | Yes                                  |
| Tilt Range                               | +45° to -45°                         |
| Swivel Range                             | +90° to -90°                         |
| Arm at Full Extension                    | 399mm                                |
| Pole Height                              | 443mm                                |
| Warranty                                 | 3 Years                              |