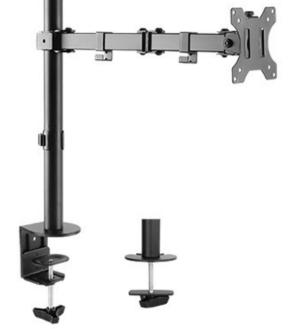

## 012.001.1030

Suitable for 13" - 32"

The Single Arm Double Joint Monitor Arm is classically designed monitor arm/ stand which offers the ergonomic benefits of a flat screen monitor arm but is much more affordable. Simply tighten the joint and you can adjust the viewing angle and exactly how stationary the monitor to be.

Built with high-grade steel this monitor arm can easily support monitor up to 8kg or 13"-32" in size. This Monitor Arm comes with grommet mount and desk clamp options to make installation a lot easier