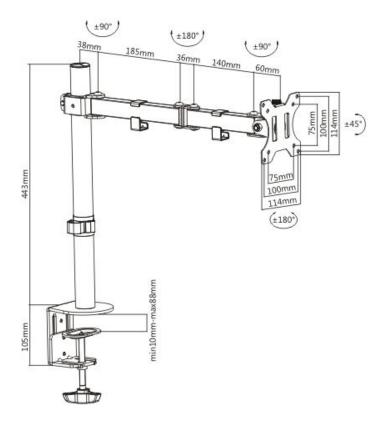

## 012.001.1030

Suitable for 13" - 32"

The Single Arm Double Joint Monitor Arm is classically designed monitor arm/ stand which offers the ergonomic benefits of a flat screen monitor arm but is much more affordable. Simply tighten the joint and you can adjust the viewing angle and exactly how stationary the monitor to be.

Built with high-grade steel this monitor arm can easily support monitor up to 8kg or 13"-32" in size. This Monitor Arm comes with grommet mount and desk clamp options to make installation a lot easier

Alexandria, NSW | Hoppers Crossing, VIC | Murarrie, QLD 1300 855 235 | sales@4cabling.com.au | 4cabling.com.au

Quality Products for a Connected World.

BLIN

| <b>4CABLING TV BRACKETS &amp; STAND SPECIFICATIONS</b> |                |
|--------------------------------------------------------|----------------|
| Part #                                                 | 012.001.1030   |
| Bracket Type                                           | Desk Mount     |
| Colour                                                 | Matte Black    |
| Material                                               | Steel          |
| Dimensions                                             | 114x520x548mm  |
| Fit Screen Size                                        | 13"-23"        |
| Curved TV                                              | No             |
| OLED TV                                                | No             |
| Weight Capacity                                        | 8kg            |
| Mounting Hole Pattern                                  | VESA           |
| VESA Compatible                                        | 75x75, 100x100 |
| Cable Management                                       | Yes            |
| Tilt Range                                             | +45° to -45°   |
| Swivel Range                                           | +90° to -90°   |
| Warranty                                               | 3 Years        |